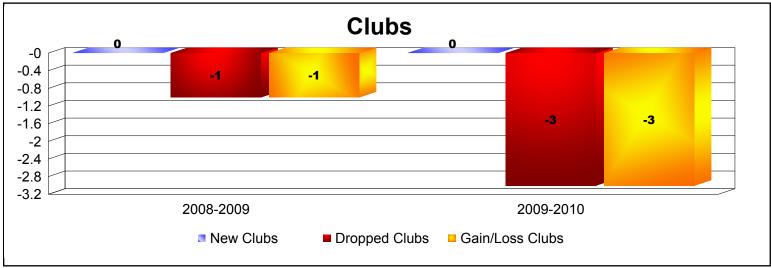

Disbanded Districts

As of June 2010 Cumulative

| Year      | New<br>Clubs | Dropped<br>Clubs | Gain/<br>Loss<br>Clubs | New<br>Members | Charter<br>Members | Reinstate<br>Members | Transfer<br>Members | Total<br>Member<br>Added | Total<br>Members<br>Dropped | Gain/<br>Loss<br>Members |
|-----------|--------------|------------------|------------------------|----------------|--------------------|----------------------|---------------------|--------------------------|-----------------------------|--------------------------|
| 2008-2009 | 0            | -1               | -1                     | 2              | 0                  | 0                    | 0                   | 2                        | -53                         | -51                      |
| 2009-2010 | 0            | -3               | -3                     | 0              | 0                  | 0                    | 1                   | 1                        | -23                         | -22                      |
| Average   | 0            | -2               | -2                     | 1              | 0                  | 0                    | 1                   | 2                        | -38                         | -37                      |