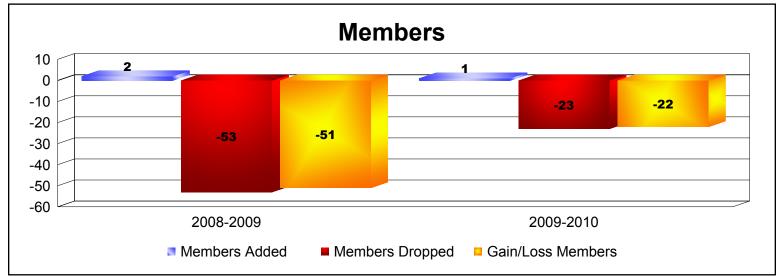

Disbanded Districts

As of June 2010 Cumulative

| Year      | New<br>Clubs | Dropped<br>Clubs | Gain/<br>Loss<br>Clubs | New<br>Members | Charter<br>Members | Reinstate<br>Members | Transfer<br>Members | Total<br>Member<br>Added | Total<br>Members<br>Dropped | Gain/<br>Loss<br>Members |
|-----------|--------------|------------------|------------------------|----------------|--------------------|----------------------|---------------------|--------------------------|-----------------------------|--------------------------|
| 2008-2009 | 0            | -1               | -1                     | 2              | 0                  | 0                    | 0                   | 2                        | -53                         | -51                      |
| 2009-2010 | 0            | -3               | -3                     | 0              | 0                  | 0                    | 1                   | 1                        | -23                         | -22                      |
| Average   | 0            | -2               | -2                     | 1              | 0                  | 0                    | 1                   | 2                        | -38                         | -37                      |